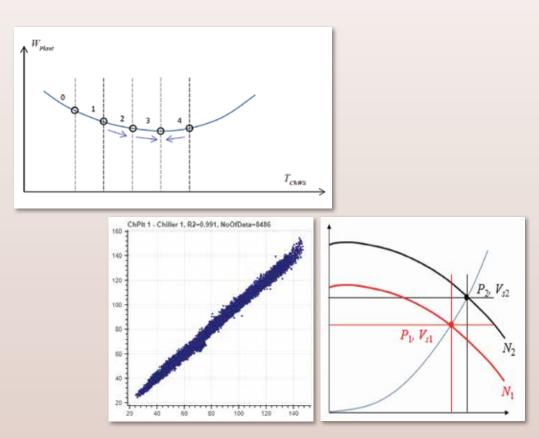

## Complement HVAC Equipment with Energy Optimisation System

Given the dominance of air-conditioning systems in building energy consumption, and of buildings in Hong Kong's overall energy use and greenhouse gas (GHG) emissions, ensuring air-conditioning systems are run at the highest possible energy efficiency is important to realisation of Hong Kong's GHG emission reduction target. Choosing the energy efficient air-conditioning equipment is the first crucial step of achieving energy saving, and the adoption of energy optimisation system is the next step towards advancing sustainability. Since most of the buildings are equipped with building management systems (BMS), greater utilisation of BMS data is important to develop a set of specific equipment models for chiller plant optimisation. These models not only truly reflect the actual performance of HVAC equipment, but also quantify the performance deterioration from design conditions. By deploying a reliable system for data analysis and equipment monitoring, obstacles such as inefficient operation of HVAC equipment, unnoticed equipment faults and unnecessary energy waste can be avoided. The utilisation of IoT (Internet of Things) technology in automatic fault detection & diagnostics (FDD) and optimisation control systems makes insightful data accessible for operation and maintenance (O&M) personnel. A suite of modular optimisation control and FDD software can be run in

a cloud-based server or a personal computer, in parallel with a BMS, consistently obtaining the necessary system operation data from the BMS and feeding the BMS with optimised control commands and settings, and any arising system or equipment faults. With data visualisation, the O&M personnel is allowed to conveniently review the performance of the systems under optimised control, and any discrepancy or deterioration in system performance pointing to emergence of system or equipment fault, maximising the benefits of optimisation control. Apart from the benefits described above regarding the performance review features, data visualisation system enables top management to determine energy saving goals and chart a path forward to sustainable development.