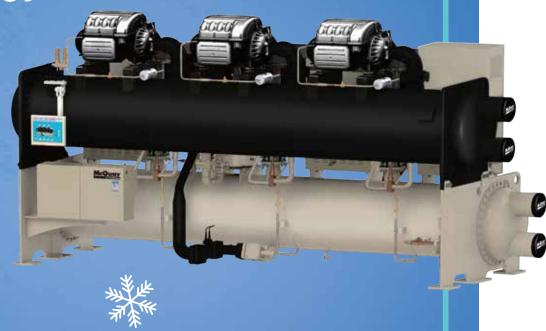

Tel: +853 2875 2666 Fax: +853 2848 3000

Premium — Efficiency in

Chiller Technology

Up to 40% more efficient than standard centrifugal chillers

# Performance Points Rated with AHRI Condenser Relief

# Water-cooled magnetic bearing oil-free chiller

- \* Full load COP reaches 6.73
- Part load performance as low as 0.29 kW/ton IPLV
- Sound pressure ratings as low as 76 dBA (as per AHRI Standard 575)
- Lowest total cost of ownership with oil removed from the system

McQuay Air-conditioning Limited

**HONG KONG OFFICE** 

Tel: +852 2893 6261 Fax: +852 2574 8599

www.mcquay.com.hk

**MACAU OFFICE** 

Tel: +853 2875 2666 Fax: +853 2848 3000