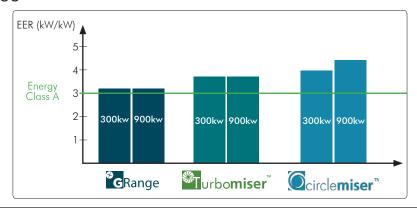

# **NEW Technology** for OIL-FREE CHILLERS

The new CIRCLEMISER SERIES is characterized by incomparable performance and high efficiency levels, with an INCREASE IN EER UP TO 15%, improving the already very high efficiency of Turbomiser technology.

## +15% of Cooling Efficiency

Max. EER 4.35