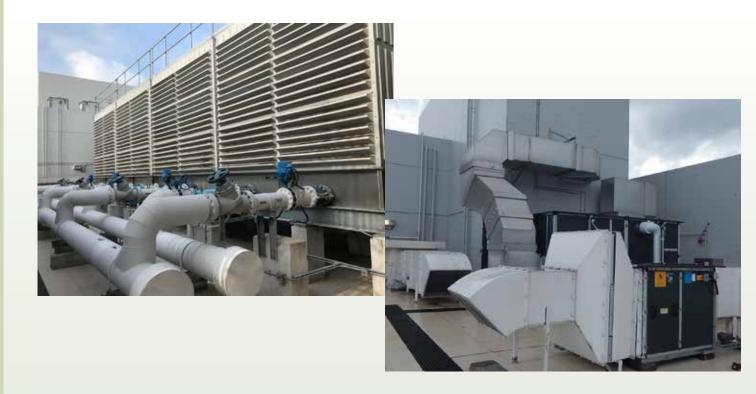

# Technical Highlight

MVAC installation is comprised of a water cooled chiller plant configured with a combination of four 1,400 kW (400 TR) screw chillers and two 300 kW water-to-water heat pumps to give a total cooling capacity of 6,200 kW (1,760 TR). Low chilled water supply and return temperatures were designed to cater for low room temperature requirement of some designated processing areas. Ethylene glycol solution was added to the chilled water to lower down the freezing point of chilled water against the freezing risk. The fresh water for processing is pre-heated by water-to-water heat pumps and its cooling output is used for supplementing the chilled water system of the AHUs serving the administration offices, such that the benefits of heating and cooling productions of the heat pumps are fully captured.

The waste heat from the chillers are rejected to atmosphere through four 1,900 kW closed type cooling towers located at R/F. The heat exchange coils in closed type cooling towers serve to isolate the condensing water from the ambient air thus preventing the risk of contaminating the condensing water circulating in the closed loop. It also helps to prevent Legionnaires' Disease generally a concern of the open type cooling towers.