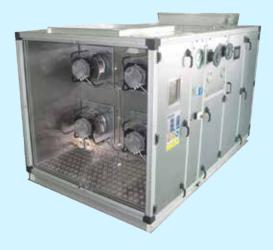

#### Multiple Fan Design

- Space saving with reduce unit footprint
- High reliability
- $-L_{10}$ =40,000 hours at full load
- -L<sub>10</sub>=60,000 hours at design load
- Redundancy and stand-by capability
- -If one fan fails, other fans can pick up loss of air flow
- Flexibility
- -Airflow /static pressure can be increased by adding fans
- Produce less low frequency sound
- Maintenance Free
- No pulley, belt, fan, shaft, fan bearings to maintain
- Operates with cooler temperature
- Longer life, less heat dissipation

#### **Energy Efficient**

- Motor efficiency achieve IE4
- VSD integrated into the fan for optimal efficiency