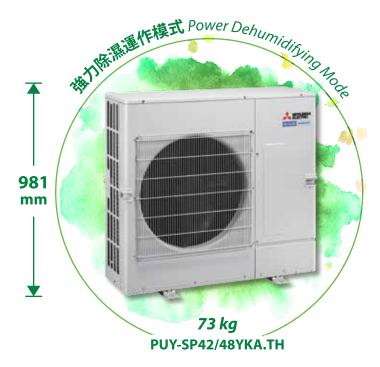

# Mr.SUM· 商用分體式空調

COMMERCIAL SPLIT-TYPE AIR CONDITIONER

# SP 系列 / SERIES

# 接駁多款室內機 Various Series Connectable

# 建築物(小型工程)

Building (Minor Works) Re

# 室外機運作溫度

Outdoor Unit opera

# 室外43°C下PUMY-CP系 Mr. Slim SP系

PUMY-CP series maintains and Mr. Slim SP series

**PLY 天花板卡式**Ceiling Cassette Type

**PCY** 天吊式 Ceiling Suspended Type

PEY 天花板埋入式 Ceiling Concealed Type

三菱電機(香港)有限公司 MITSUBISHI ELECTRIC (HONG KONG) LIMITED <mark>辦公室及陳列室 OFFICE & SHOWROOM:</mark> 香港太古城英皇道1111號太古城中心一座20樓 20/F., CITYPLAZA ONE, 1111 KING'S ROAD, TAIKOO SHING, HONG K