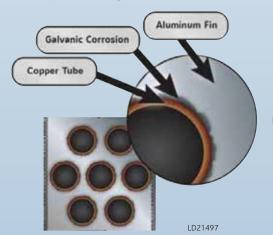

### No Galvanic Corrosion

Galvanic Corrosion occurs when two different metals are in electric contact with each other and bridged with an electrically conducting media (see FIGURE 3). Aluminum, being the less noble of two metals becomes the sacrificial

metal and corrodes in round tube plate fin, whereas aluminum alone, it might not have corrosion in Microchannel.

FIGURE 3 – Galvanic Corrosion between Copper Tube and Aluminum Fin