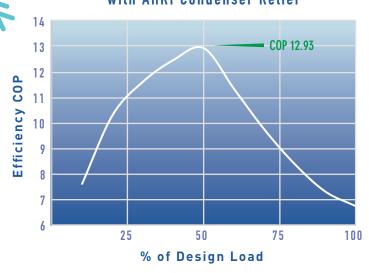

Tel: +853 2875 2666 Fax: +853 2848 3000

Premium — Efficiency in

Chiller Technology

Up to 40% more efficient than standard centrifugal chillers

# Performance Points Rated with AHRI Condenser Relief

# Water-cooled magnetic bearing oil-free chiller

- \* Full load COP reaches 6.73
- Part load performance as low as 0.29 kW/ton IPLV
- Sound pressure ratings as low as 76 dBA (as per AHRI Standard 575)
- Lowest total cost of ownership with oil removed from the system