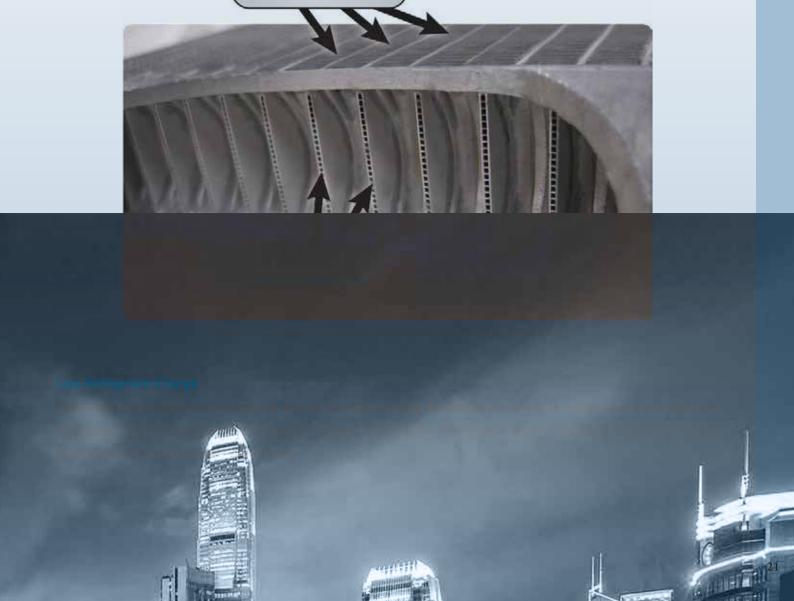

# **Lower Airside Pressure Drop**

The parallel channels in MCHXs allow for reduced airflow restriction across the tubes when compared to the staggered tube layout in Round Tube Plate Fin heat exchangers are illustrated in FIGURE 2.

In addition, MCHXs are approximately one-fourth the depth of RTPF heat exchangers. The parallel tube layout and reduced heat exchanger depth help in minimizing the restriction of air through the heat exchanger and thus reducing air pressure drop, lower fan power and overall noise levels.

FIGURE 2 – Round Tube Plate Fin vs. Microchannel Coil Air Flow