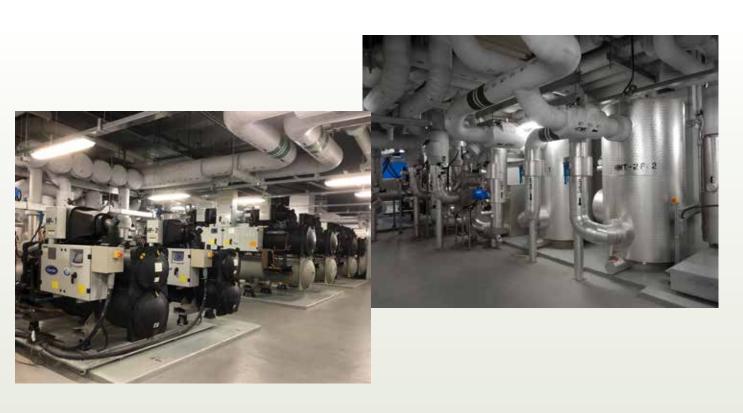

# Technical Highlight

MVAC installation is comprised of a water cooled chiller plant configured with a combination of four 1,400 kW (400 TR) screw chillers and two 300 kW water-to-water heat pumps to give a total cooling capacity of 6,200 kW (1,760 TR). Low chilled water supply and return temperatures were designed to cater for low room temperature requirement of some designated processing areas. Ethylene glycol solution was added to the chilled water to lower down the freezing point of chilled water against the freezing risk. The fresh water for processing is pre-heated by water-to-water heat pumps and its cooling output is used for supplementing the chilled water system of the AHUs serving the administration offices, such that the benefits of heating and cooling productions of the heat pumps are fully captured.

Variable primary flow system was adopted to deliver chilled water at the demand flow rate and required temperature from the chiller plant to the terminal units, namely AHU, PAU, FCU and CRAC, under full load and partial load conditions. It eliminates the constant flow primary pumps and improves the Low-Delta-T syndrome resulting better chiller plant efficiency and energy saving. The chiller plant is controlled and monitored by a proprietary chiller plant control system to provide optimum control and operations of the chiller, cooling tower and pump combinations to