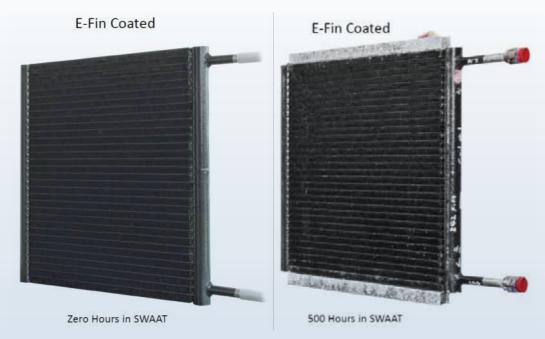

## **Corrosion Protection**

For corrosive environment, Environment Guard Premium, which is an E-coat process that will prevent corrosion twice as long as uncoated heat exchanger in the Sea Water Acetic Acid Test (SWAAT) can be applied to a Microchannel Coil. This heat exchanger e-coating can stand up to 3,000 hours under the SWAAT test and is advised especially for the industrial and coastal area. The comparison of Microchannel Coil with E-coat before and after 500 hours in SWAAT test are shown in FIGURE 485.

FIGURE 4 – Microchannel E-coat Process FIGURE 5 – Microchannel with E-coat under SWAAT test