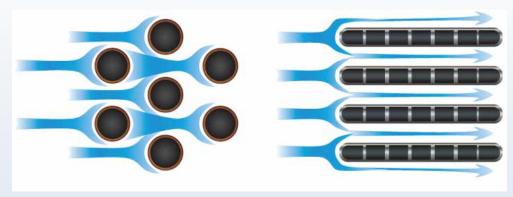

# **Lower Airside Pressure Drop**

The parallel channels in MCHXs allow for reduced airflow restriction across the tubes when compared to the staggered tube layout in Round Tube Plate Fin heat exchangers are illustrated in FIGURE 2.

In addition, MCHXs are approximately one-fourth the depth of RTPF heat exchangers. The parallel tube layout and reduced heat exchanger depth help in minimizing the restriction of air through the heat exchanger and thus reducing air pressure drop, lower fan power and overall noise levels.

FIGURE 2 – Round Tube Plate Fin vs. Microchannel Coil Air Flow