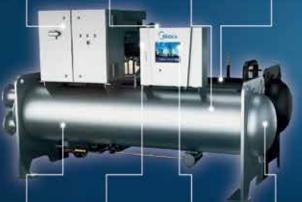

# Price of Screw unit, Performance comparable to Oil free Chiller High COP, High IPLV, Silence Operation, Full Falling Film Evaporator

Midea

Central Air Conditioner

From Russia to Chile. Latitude 56' North to latitude 58' South.

Inverter Direct-drive Centrifugal Chiller Cooling Capacity: 250~550RT

# **Unit Member**

# **Features**

Midea inverter direct-drive centrifugal compressor adopts the patented technologies as follow:

- 1) Horizontally back-to-back self-balanced impeller
- 2) Impeller profile joint and fastening technology
- 3) Inlet guide vane regulating mechanism with rolling element
- 4) Integration design of thrust plate and rotation axis
- 5) Wire leading device and motor equipped with wire leading
- 6) A centrifugal chiller inlet guide vane correcting algorithm
- 7) Gas-inlet regulation mechanism and centrifugal compressor with this mechanism

## Recent Job References:

Guangzhou Baiyun International Airport Total Cooling Capacity: 35680RT

Fax:(852) 2175 0019

http://www.mideahk.com

Shenzhen Metro: Line 9 & Line 11 Total Cooling Capacity: 18528RT

Email:enquiry@mideahk.com

Shanghai Metro: Line 2 Replacement Total Cooling Capacity: 1850RT