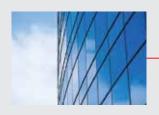

### Spacer tape

tesa® 6005x spacer tape is used to maintain defined distance between glass panel and metal frame before applying the structural silicone.